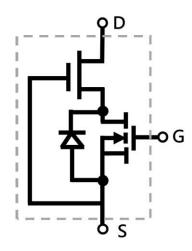

## **Applications**

- Switch Mode Power Supplies (SMPS)
- AC-DC/ DC-DC Converters
- Motor Drives

**Cascode Device Structure**