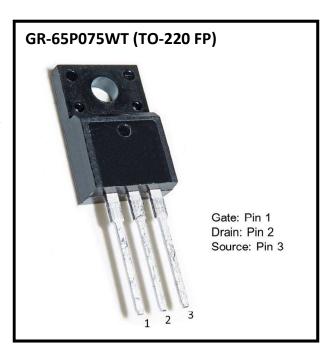

## GR-65P075WT: TO-220 FP Cascode GaN HEMT

# **Key Specifications**

| Part Number                | GR-65P075WT |
|----------------------------|-------------|
| V <sub>DSS</sub> , min.    | 650V        |
| R <sub>DS(ON)</sub> , typ. | 74mΩ        |
| Package                    | TO-220 FP   |