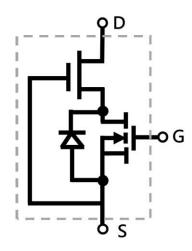

## **Description**

GR-65P240WT is a normally-off GaN High electron mobility transistor (HEMT) device using the cascode configuration, which provides high breakdown voltage, high current and high operating speed which is suitable for high power applications.

## **Applications**

- Switch Mode Power Supplies (SMPS)
- AC-DC/ DC-DC Converters
- Motor Drives

**Cascode Device Structure**