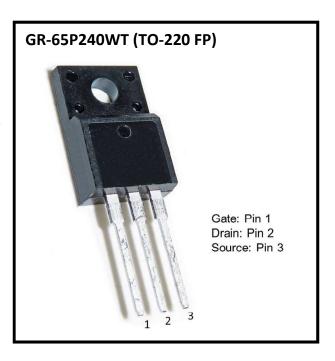

## GR-65P240WT: TO-220 FP Cascode GaN HEMT

# **Key Specifications**

| Part Number                | GR-65P240WT |
|----------------------------|-------------|
| V <sub>DSS</sub> , min.    | 650V        |
| R <sub>DS(ON)</sub> , typ. | 235mΩ       |
| Package                    | TO-220 FP   |