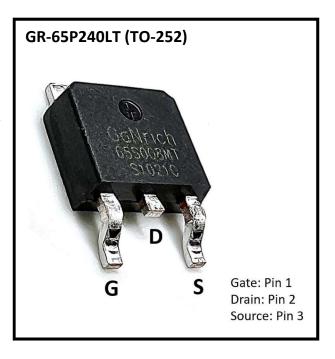

## GR-65P240LT: TO-252 Cascode GaN HEMT

# **Key Specifications**

| Part Number                | GR-65P240LT |
|----------------------------|-------------|
| V <sub>DSS</sub> , min.    | 650V        |
| R <sub>DS(ON)</sub> , typ. | 233mΩ       |
| Package                    | TO-252      |