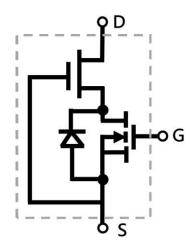

## **Applications**

- Switch Mode Power Supplies (SMPS)
- AC-DC/ DC-DC Converters
- Motor Drives

**Cascode Device Structure**