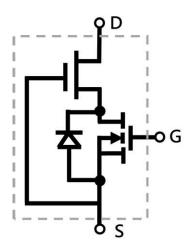

## **Description**

GR-65P150WT is a normally-off GaN High electron mobility transistor (HEMT) device using the cascode configuration, which provides high breakdown voltage, high current and high operating speed which is suitable for high power applications.

## **Applications**

- Switch Mode Power Supplies (SMPS)
- AC-DC/ DC-DC Converters
- Motor Drives

**Cascode Device Structure**