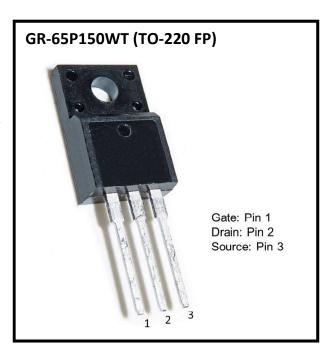

## GR-65P150WT: TO-220 FP Cascode GaN HEMT

# **Key Specifications**

| Part Number                | GR-65P150WT |
|----------------------------|-------------|
| V <sub>DSS</sub> , min.    | 650V        |
| R <sub>DS(ON)</sub> , typ. | 146mΩ       |
| Package                    | TO-220 FP   |