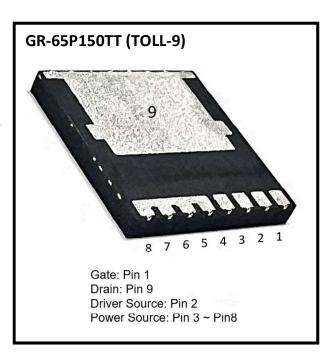

### **GR-65P150TT: TOLL-9 Cascode GaN HEMT**

## **Key Specifications**

| Part Number                | GR-65P150TT |
|----------------------------|-------------|
| V <sub>DSS</sub> , min.    | 650V        |
| R <sub>DS(ON)</sub> , typ. | 145mΩ       |
| Package                    | TOLL-9L     |