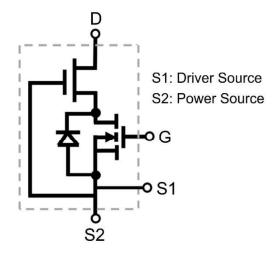

# **Applications**

- Switch Mode Power Supplies (SMPS)
- AC-DC/ DC-DC Converters
- Motor Drives

**Cascode Device Structure**