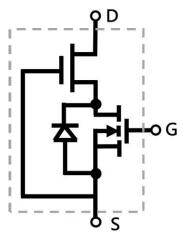

## Description

GR-65P150LT is a normally-off GaN High electron mobility transistor (HEMT) device using the cascode configuration, which provides high breakdown voltage, high current and high operating speed which is suitable for high power applications.

### **Cascode Device Structure**