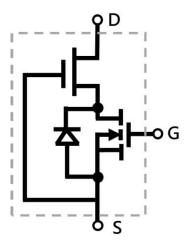

ode GaN HEMT

## Description

GR-65P150KT is a normally-off GaN High electron mobility transistor (HEMT) device using the cascode configuration, which provides high breakdown voltage, high current and high operating speed which is suitable for high power applications.

## **Key Specifications**

| Part Number                | GR-65P150KT |
|----------------------------|-------------|
| V <sub>DSS</sub> , min.    | 650V        |
| R <sub>DS(ON)</sub> , typ. | 146mΩ       |
| Package                    | TO-220-3L   |

#### Features

- Gate drive voltage compatibility (-20V to +20V)
- High operating frequency
- Pin to Pin with CoolMOS/SJ and SiC MOSFET
- Low Qrr

# **Applications**

- Switch Mode Power Supplies (SMPS)
- AC-DC/ DC-DC Converters
- Motor Drives

#### GR-65P150KT (TO-220-3L)





**Cascode Device Structure**