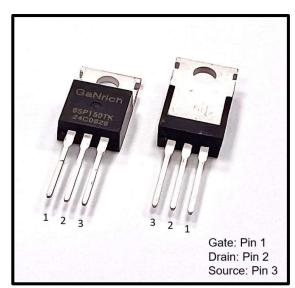

scode GaN HEMT

## Description

GR-65P150KT is a normally-off GaN High electron mobility transistor (HEMT) device using the cascode configuration, which provides high breakdown voltage, high current and high operating speed which is suitable for high power applications.

## **Key Specifications**

| Part Number                | GR-65P150KT |
|----------------------------|-------------|
| V <sub>DSS</sub> , min.    | 650V        |
| R <sub>DS(ON)</sub> , typ. | 146mΩ       |
| Package                    | TO-220-3L   |

#### Features

- Gate drive voltage compatibility (-20V to +20V)
- High operating frequency
- Pin to Pin with CoolMOS/SJ and SiC MOSFET
- Low Qrr

# **Applications**

- Switch Mode Power Supplies (SMPS)
- AC-DC/ DC-DC Converters
- Motor Drives

#### GR-65P150KT (TO-220-3L)





**Cascode Device Structure**