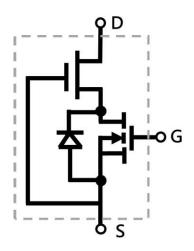

# **Description**

GR-65P100WT is a normally-off GaN High electron mobility transistor (HEMT) device using the cascode configuration, which provides high breakdown voltage, high current and high operating speed which is suitable for high power applications.

## **Applications**

- Switch Mode Power Supplies (SMPS)
- AC-DC/ DC-DC Converters
- Motor Drives

**Cascode Device Structure**