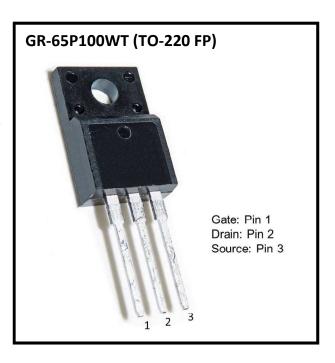

### GR-65P100WT: TO-220 FP Cascode GaN HEMT

# **Key Specifications**

| Part Number                | GR-65P100WT |
|----------------------------|-------------|
| V <sub>DSS</sub> , min.    | 650V        |
| R <sub>DS(ON)</sub> , typ. | 98mΩ        |
| Package                    | TO-220 FP   |