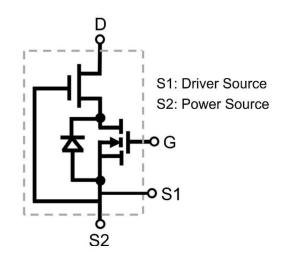

# GR-65P100TT: TOLL-9 Cascode GaN HEMT

### Description

GR-65P100TT is a normally-off GaN High electron mobility transistor (HEMT) device using the cascode configuration, which provides high breakdown voltage, high current and high operating speed which is suitable for high power applications.

### **Key Specifications**

| Part Number                | GR-65P100TT |
|----------------------------|-------------|
| V <sub>DSS</sub> , min.    | 650V        |
| R <sub>DS(ON)</sub> , typ. | 98mΩ        |
| Package                    | TOLL-9L     |



- Gate drive voltage compatibility (-20V to +20V)
- High operating frequency
- Low Qrr

## **Applications**

- Switch Mode Power Supplies (SMPS)
- AC-DC/ DC-DC Converters
- Motor Drives





#### **Cascode Device Structure**