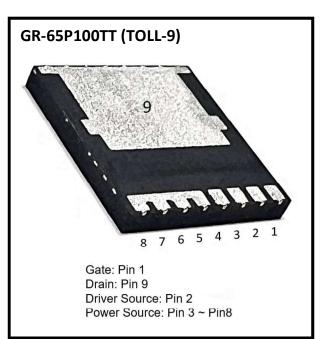

# GR-65P100TT: TOLL-9 Cascode GaN HEMT

### **Key Specifications**

| Part Number                | GR-65P100TT |
|----------------------------|-------------|
| V <sub>DSS</sub> , min.    | 650V        |
| R <sub>DS(ON)</sub> , typ. | 98mΩ        |
| Package                    | TOLL-9L     |