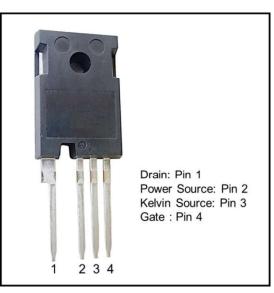

code GaN HEMT

## Description

GR-65P100NT is a normally-off GaN High electron mobility transistor (HEMT) device using the cascode configuration, which provides high breakdown voltage, high current and high operating speed which is suitable for high power applications.

### **Key Specifications**

| Part Number                | GR-65P100NT |
|----------------------------|-------------|
| V <sub>DSS</sub> , min.    | 650V        |
| R <sub>DS(ON)</sub> , typ. | 98mΩ        |
| Package                    | TO-247-4L   |

#### Features

- Gate drive voltage compatibility (-20V to +20V)
- High operating frequency
- Pin to Pin with CoolMOS/SJ and SiC MOSFET
- Low Qrr

# **Applications**

- Switch Mode Power Supplies (SMPS)
- AC-DC/ DC-DC Converters
- Motor Drives

#### GR-65P100NT (TO-247-4L)





**Cascode Device Structure**