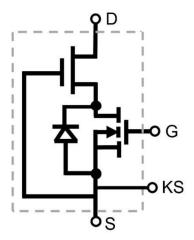

de GaN HEMT

## Description

GR-65P100NT is a normally-off GaN High electron mobility transistor (HEMT) device using the cascode configuration, which provides high breakdown voltage, high current and high operating speed which is suitable for high power applications.

### **Key Specifications**

| Part Number                | GR-65P100NT |
|----------------------------|-------------|
| V <sub>DSS</sub> , min.    | 650V        |
| R <sub>DS(ON)</sub> , typ. | 98mΩ        |
| Package                    | TO-247-4L   |

#### Features

- Gate drive voltage compatibility (-20V to +20V)
- High operating frequency
- Pin to Pin with CoolMOS/SJ and SiC MOSFET
- Low Qrr

# **Applications**

- Switch Mode Power Supplies (SMPS)
- AC-DC/ DC-DC Converters
- Motor Drives

#### GR-65P100NT (TO-247-4L)





**Cascode Device Structure**