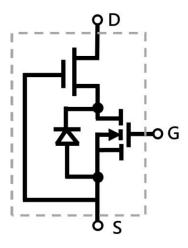

ode GaN HEMT

## Description

GR-65P100KT is a normally-off GaN High electron mobility transistor (HEMT) device using the cascode configuration, which provides high breakdown voltage, high current and high operating speed which is suitable for high power applications.

## **Key Specifications**

| Part Number                | GR-65P100KT |
|----------------------------|-------------|
| V <sub>DSS</sub> , min.    | 650V        |
| R <sub>DS(ON)</sub> , typ. | 98mΩ        |
| Package                    | TO-220-3L   |

#### Features

- Gate drive voltage compatibility (-20V to +20V)
- High operating frequency
- Pin to Pin with CoolMOS/SJ and SiC MOSFET
- Low Qrr

# **Applications**

- Switch Mode Power Supplies (SMPS)
- AC-DC/ DC-DC Converters
- Motor Drives

#### GR-65P100KT (TO-220-3L)





**Cascode Device Structure**