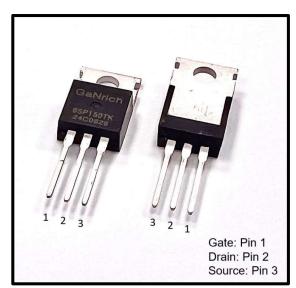

scode GaN HEMT

## Description

GR-65P100KT is a normally-off GaN High electron mobility transistor (HEMT) device using the cascode configuration, which provides high breakdown voltage, high current and high operating speed which is suitable for high power applications.

## **Key Specifications**

| Part Number                | GR-65P100KT |
|----------------------------|-------------|
| V <sub>DSS</sub> , min.    | 650V        |
| R <sub>DS(ON)</sub> , typ. | 98mΩ        |
| Package                    | TO-220-3L   |

#### Features

- Gate drive voltage compatibility (-20V to +20V)
- High operating frequency
- Pin to Pin with CoolMOS/SJ and SiC MOSFET
- Low Qrr

# **Applications**

- Switch Mode Power Supplies (SMPS)
- AC-DC/ DC-DC Converters
- Motor Drives

#### GR-65P100KT (TO-220-3L)





**Cascode Device Structure**