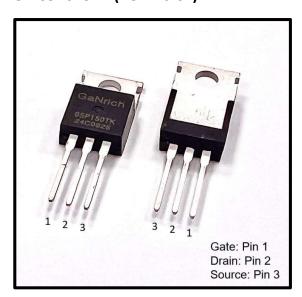

EMT

### **Description**

GR-65P075KT is a normally-off GaN High electron mobility transistor (HEMT) device using the cascode configuration, which provides high breakdown voltage, high current and high operating speed which is suitable for high power applications.

## **Key Specifications**

| Part Number                | GR-65P075KT |
|----------------------------|-------------|
| V <sub>DSS</sub> , min.    | 650V        |
| R <sub>DS(ON)</sub> , typ. | 74mΩ        |
| Package                    | TO-220-3L   |

#### **Features**

- Gate drive voltage compatibility (-20V to +20V)
- · High operating frequency
- Pin to Pin with CoolMOS/SJ and SiC MOSFET
- Low Qrr

## **Applications**

- Switch Mode Power Supplies (SMPS)
- AC-DC/ DC-DC Converters
- Motor Drives

### GR-65P075KT (TO-220-3L)





**Cascode Device Structure**