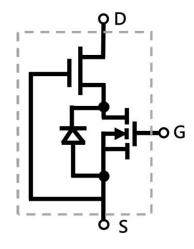

T

### **Description**

GR-65P075KT is a normally-off GaN High electron mobility transistor (HEMT) device using the cascode configuration, which provides high breakdown voltage, high current and high operating speed which is suitable for high power applications.

## **Key Specifications**

| Part Number                | GR-65P075KT |
|----------------------------|-------------|
| V <sub>DSS</sub> , min.    | 650V        |
| R <sub>DS(ON)</sub> , typ. | 74mΩ        |
| Package                    | TO-220-3L   |

#### **Features**

- Gate drive voltage compatibility (-20V to +20V)
- · High operating frequency
- Pin to Pin with CoolMOS/SJ and SiC MOSFET
- Low Qrr

## **Applications**

- Switch Mode Power Supplies (SMPS)
- AC-DC/ DC-DC Converters
- Motor Drives

### GR-65P075KT (TO-220-3L)





**Cascode Device Structure**