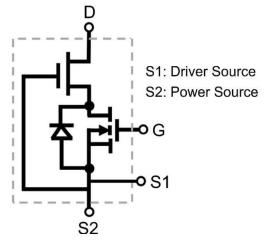

# **Applications**

- Switch Mode Power Supplies (SMPS)
- AC-DC/ DC-DC Converters
- Motor Drives

**Cascode Device Structure**