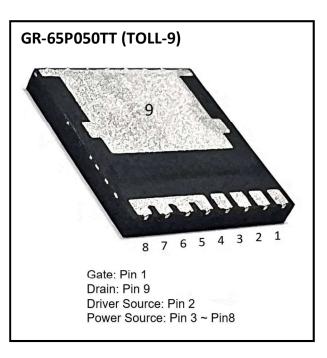

# **GR-65P050TT: TOLL-9 Cascode GaN HEMT**

### **Key Specifications**

| Part Number                | GR-65P050TT |
|----------------------------|-------------|
| V <sub>DSS</sub> , min.    | 650V        |
| R <sub>DS(ON)</sub> , typ. | 48mΩ        |
| Package                    | TOLL-9L     |