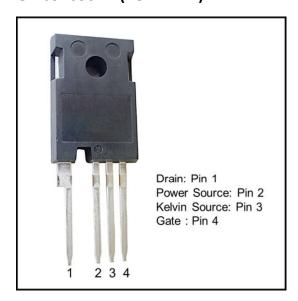

### **Description**

GR-65P050NT is a normally-off GaN High electron mobility transistor (HEMT) device using the cascode configuration, which provides high breakdown voltage, high current and high operating speed which is suitable for high power applications.

### **Key Specifications**

| Part Number                | GR-65P050NT |
|----------------------------|-------------|
| V <sub>DSS</sub> , min.    | 650V        |
| R <sub>DS(ON)</sub> , typ. | 47mΩ        |
| Package                    | TO-247-4L   |

#### **Features**

- Gate drive voltage compatibility (-20V to +20V)
- · High operating frequency
- Pin to Pin with CoolMOS/SJ and SiC MOSFET
- Low Qrr

## **Applications**

- Switch Mode Power Supplies (SMPS)
- AC-DC/ DC-DC Converters
- Motor Drives

### **GR-65P050NT (TO-247-4L)**





**Cascode Device Structure**