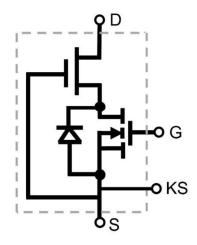

# **Description**

GR-65P050NT is a normally-off GaN High electron mobility transistor (HEMT) device using the cascode configuration, which provides high breakdown voltage, high current and high operating speed which is suitable for high power applications.

### **Key Specifications**

| Part Number                | GR-65P050NT |
|----------------------------|-------------|
| V <sub>DSS</sub> , min.    | 650V        |
| R <sub>DS(ON)</sub> , typ. | 47mΩ        |
| Package                    | TO-247-4L   |

#### **Features**

- Gate drive voltage compatibility (-20V to +20V)
- · High operating frequency
- Pin to Pin with CoolMOS/SJ and SiC MOSFET
- Low Qrr

## **Applications**

- Switch Mode Power Supplies (SMPS)
- AC-DC/ DC-DC Converters
- Motor Drives

### **GR-65P050NT (TO-247-4L)**





**Cascode Device Structure**